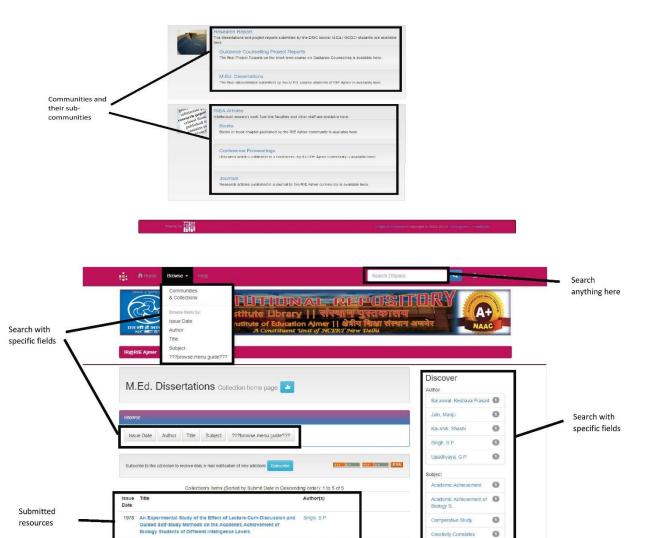

#### Institutional Repository (IR) Click on-<u>172.30.1.157:8080/jspui</u>

Upadnyaya, G P

Creativity Correlates

Different Intelligence Levels 🕚

0

|                | ti: A Hom                                                                                                                                          |                                                                                                                                                                                                                                                                                                                                                                                                                                                                                                                                                                                                                                                                                                                                                                                                                                                                                                                                                                                                                                                                                                                                                                                                                                                                                                                                                                                                                                                                                                                                                                                                                                                                                                                                                                                                                                                                                                                                                                                                                                                                                                                                |                                                                                                 |                                                                                         | Search DSpace                                                                           | 🔍 🎩 Sign on lo. +               |
|----------------|----------------------------------------------------------------------------------------------------------------------------------------------------|--------------------------------------------------------------------------------------------------------------------------------------------------------------------------------------------------------------------------------------------------------------------------------------------------------------------------------------------------------------------------------------------------------------------------------------------------------------------------------------------------------------------------------------------------------------------------------------------------------------------------------------------------------------------------------------------------------------------------------------------------------------------------------------------------------------------------------------------------------------------------------------------------------------------------------------------------------------------------------------------------------------------------------------------------------------------------------------------------------------------------------------------------------------------------------------------------------------------------------------------------------------------------------------------------------------------------------------------------------------------------------------------------------------------------------------------------------------------------------------------------------------------------------------------------------------------------------------------------------------------------------------------------------------------------------------------------------------------------------------------------------------------------------------------------------------------------------------------------------------------------------------------------------------------------------------------------------------------------------------------------------------------------------------------------------------------------------------------------------------------------------|-------------------------------------------------------------------------------------------------|-----------------------------------------------------------------------------------------|-----------------------------------------------------------------------------------------|---------------------------------|
|                | Please use th                                                                                                                                      | is identifier to cite or link to this item                                                                                                                                                                                                                                                                                                                                                                                                                                                                                                                                                                                                                                                                                                                                                                                                                                                                                                                                                                                                                                                                                                                                                                                                                                                                                                                                                                                                                                                                                                                                                                                                                                                                                                                                                                                                                                                                                                                                                                                                                                                                                     | http://localhost:0090/xm                                                                        | alui/handle/123456/89/2/                                                                |                                                                                         |                                 |
|                |                                                                                                                                                    | An Experimental Study of the Effect<br>Intelligence Levels                                                                                                                                                                                                                                                                                                                                                                                                                                                                                                                                                                                                                                                                                                                                                                                                                                                                                                                                                                                                                                                                                                                                                                                                                                                                                                                                                                                                                                                                                                                                                                                                                                                                                                                                                                                                                                                                                                                                                                                                                                                                     | of Ledure-Cum-Discussion                                                                        | and Guided Self-Study Iv                                                                | lethods on the Academic Achievement of                                                  | I Biology Students of Different |
|                | Authors:                                                                                                                                           | Singh, S.P.                                                                                                                                                                                                                                                                                                                                                                                                                                                                                                                                                                                                                                                                                                                                                                                                                                                                                                                                                                                                                                                                                                                                                                                                                                                                                                                                                                                                                                                                                                                                                                                                                                                                                                                                                                                                                                                                                                                                                                                                                                                                                                                    |                                                                                                 |                                                                                         |                                                                                         |                                 |
| bibliographic  |                                                                                                                                                    | Effect of Lecture-Cum-Discussion<br>Guided Self-Stucy Methods<br>Academic Achievement of Biology<br>Different Intelligence Levels                                                                                                                                                                                                                                                                                                                                                                                                                                                                                                                                                                                                                                                                                                                                                                                                                                                                                                                                                                                                                                                                                                                                                                                                                                                                                                                                                                                                                                                                                                                                                                                                                                                                                                                                                                                                                                                                                                                                                                                              | Students                                                                                        |                                                                                         |                                                                                         |                                 |
|                | Issue Date:                                                                                                                                        | 1978                                                                                                                                                                                                                                                                                                                                                                                                                                                                                                                                                                                                                                                                                                                                                                                                                                                                                                                                                                                                                                                                                                                                                                                                                                                                                                                                                                                                                                                                                                                                                                                                                                                                                                                                                                                                                                                                                                                                                                                                                                                                                                                           |                                                                                                 |                                                                                         |                                                                                         |                                 |
|                | Publisher:                                                                                                                                         | Regional Institute of Education, Ajr                                                                                                                                                                                                                                                                                                                                                                                                                                                                                                                                                                                                                                                                                                                                                                                                                                                                                                                                                                                                                                                                                                                                                                                                                                                                                                                                                                                                                                                                                                                                                                                                                                                                                                                                                                                                                                                                                                                                                                                                                                                                                           | ICI                                                                                             |                                                                                         |                                                                                         |                                 |
|                | Series/Report<br>no.:                                                                                                                              | Accession No;D21                                                                                                                                                                                                                                                                                                                                                                                                                                                                                                                                                                                                                                                                                                                                                                                                                                                                                                                                                                                                                                                                                                                                                                                                                                                                                                                                                                                                                                                                                                                                                                                                                                                                                                                                                                                                                                                                                                                                                                                                                                                                                                               |                                                                                                 |                                                                                         |                                                                                         |                                 |
|                | Abstract:                                                                                                                                          |                                                                                                                                                                                                                                                                                                                                                                                                                                                                                                                                                                                                                                                                                                                                                                                                                                                                                                                                                                                                                                                                                                                                                                                                                                                                                                                                                                                                                                                                                                                                                                                                                                                                                                                                                                                                                                                                                                                                                                                                                                                                                                                                | which improvements can be                                                                       | introduced without the da                                                               | the only way of verifying educational imp<br>anger of a faddish discard of old th favou |                                 |
|                | URI.                                                                                                                                               | http://iocalhost.8080/xmlui/handle/                                                                                                                                                                                                                                                                                                                                                                                                                                                                                                                                                                                                                                                                                                                                                                                                                                                                                                                                                                                                                                                                                                                                                                                                                                                                                                                                                                                                                                                                                                                                                                                                                                                                                                                                                                                                                                                                                                                                                                                                                                                                                            |                                                                                                 |                                                                                         |                                                                                         |                                 |
|                |                                                                                                                                                    | mighthocal oscoboox midimanare/                                                                                                                                                                                                                                                                                                                                                                                                                                                                                                                                                                                                                                                                                                                                                                                                                                                                                                                                                                                                                                                                                                                                                                                                                                                                                                                                                                                                                                                                                                                                                                                                                                                                                                                                                                                                                                                                                                                                                                                                                                                                                                | 23456789/27                                                                                     |                                                                                         |                                                                                         |                                 |
|                |                                                                                                                                                    | M Ed. Dissertations                                                                                                                                                                                                                                                                                                                                                                                                                                                                                                                                                                                                                                                                                                                                                                                                                                                                                                                                                                                                                                                                                                                                                                                                                                                                                                                                                                                                                                                                                                                                                                                                                                                                                                                                                                                                                                                                                                                                                                                                                                                                                                            | 23456789/27                                                                                     |                                                                                         |                                                                                         |                                 |
|                | Appears in                                                                                                                                         | M Ed. Dissertations                                                                                                                                                                                                                                                                                                                                                                                                                                                                                                                                                                                                                                                                                                                                                                                                                                                                                                                                                                                                                                                                                                                                                                                                                                                                                                                                                                                                                                                                                                                                                                                                                                                                                                                                                                                                                                                                                                                                                                                                                                                                                                            | 23456789/27                                                                                     |                                                                                         |                                                                                         |                                 |
|                | Appears in<br>Collections:                                                                                                                         | M Ed. Dissertations                                                                                                                                                                                                                                                                                                                                                                                                                                                                                                                                                                                                                                                                                                                                                                                                                                                                                                                                                                                                                                                                                                                                                                                                                                                                                                                                                                                                                                                                                                                                                                                                                                                                                                                                                                                                                                                                                                                                                                                                                                                                                                            |                                                                                                 | Format                                                                                  |                                                                                         |                                 |
|                | Appears in Collections.                                                                                                                            | M Ed. Dissertations                                                                                                                                                                                                                                                                                                                                                                                                                                                                                                                                                                                                                                                                                                                                                                                                                                                                                                                                                                                                                                                                                                                                                                                                                                                                                                                                                                                                                                                                                                                                                                                                                                                                                                                                                                                                                                                                                                                                                                                                                                                                                                            |                                                                                                 | Format<br>Adobe PDF                                                                     | View/Open                                                                               |                                 |
|                | Appears in<br>Collections:<br>Files in This I<br>File                                                                                              | M Ed Dissertations                                                                                                                                                                                                                                                                                                                                                                                                                                                                                                                                                                                                                                                                                                                                                                                                                                                                                                                                                                                                                                                                                                                                                                                                                                                                                                                                                                                                                                                                                                                                                                                                                                                                                                                                                                                                                                                                                                                                                                                                                                                                                                             | on Size                                                                                         |                                                                                         | View/Open<br>View/Open                                                                  |                                 |
|                | Appears in<br>Collections:<br>Files in This In<br>File<br>1-TITLE.pdf                                                                              | M Fd. Dissertations                                                                                                                                                                                                                                                                                                                                                                                                                                                                                                                                                                                                                                                                                                                                                                                                                                                                                                                                                                                                                                                                                                                                                                                                                                                                                                                                                                                                                                                                                                                                                                                                                                                                                                                                                                                                                                                                                                                                                                                                                                                                                                            | on Size<br>124.03 KB                                                                            | Adobe PDF                                                                               |                                                                                         |                                 |
| he actual file | Appears in<br>Collections:<br>Files in This II<br>File<br>1-TITLE pdf<br>2-CONTENTS                                                                | M Fd. Dissertations                                                                                                                                                                                                                                                                                                                                                                                                                                                                                                                                                                                                                                                                                                                                                                                                                                                                                                                                                                                                                                                                                                                                                                                                                                                                                                                                                                                                                                                                                                                                                                                                                                                                                                                                                                                                                                                                                                                                                                                                                                                                                                            | on Size<br>124.03 KB<br>108.2 KB                                                                | Adobe PDF                                                                               | View/Open                                                                               |                                 |
| he actual file | Appears in<br>Collections<br>Files in This It<br>File<br>1-TITLE pdf<br>2-CONTENTS<br>3-LIST OF TAS                                                | M.F.d. Discontrations Item Descripti pdf SLES pdf pdf                                                                                                                                                                                                                                                                                                                                                                                                                                                                                                                                                                                                                                                                                                                                                                                                                                                                                                                                                                                                                                                                                                                                                                                                                                                                                                                                                                                                                                                                                                                                                                                                                                                                                                                                                                                                                                                                                                                                                                                                                                                                          | on Size<br>124.03.KB<br>106.2.KB<br>162.75.KB                                                   | Adobe PDF<br>Adobe PDF<br>Adobe PDF                                                     | View/Open<br>View/Open                                                                  |                                 |
| ne actual file | Appears in<br>Collections<br>Files in Thich<br>File<br>1-TITLE.pdf<br>2-CONTENTS<br>3-LIST OF TAC<br>4-CIAPTER-1                                   | M.F.d. Dissertations  item  Descripti  pdf  allES.pdf  pdf  updf                                                                                                                                                                                                                                                                                                                                                                                                                                                                                                                                                                                                                                                                                                                                                                                                                                                                                                                                                                                                                                                                                                                                                                                                                                                                                                                                                                                                                                                                                                                                                                                                                                                                                                                                                                                                                                                                                                                                                                                                                                                               | on 512e<br>124.03 KB<br>106.2 KB<br>162.75 KB<br>307.95 KD                                      | Adobe PDF<br>Adobe PDF<br>Adobe PDF<br>Adobe PDF                                        | View/Open<br>View/Open<br>View/Open                                                     |                                 |
| he actual file | Appears in<br>Collections<br>File In The 7<br>File<br>1-TITLE pdf<br>2-CONTENTS<br>3-LIST OF TA2<br>4-CILAPTER-I<br>5-CILAPTER-I                   | M.F.d. Discontations                                                                                                                                                                                                                                                                                                                                                                                                                                                                                                                                                                                                                                                                                                                                                                                                                                                                                                                                                                                                                                                                                                                                                                                                                                                                                                                                                                                                                                                                                                                                                                                                                                                                                                                                                                                                                                                                                                                                                                                                                                                                                                           | on Size<br>124.03 KB<br>106.2 KB<br>162.75 KB<br>237.95 KD<br>200.03 KD                         | Adobe PDF<br>Adobe PDF<br>Adobe PDF<br>Adobe PDF<br>Adobe PDF<br>Adobe PDF              | View/Cpen<br>View/Cpen<br>View/Cpen<br>View/Cpen                                        |                                 |
| ne actual file | Appears in<br>Collections<br>Files in This 7<br>File<br>1-TITLE.pdf<br>2-CONTENTS<br>3-LIST OF TAS<br>4-CILAPTER-I<br>5-CILAPTER-I<br>5-CILAPTER-I | M.F.d. Discertations Item Description pdf alLES.pdf alpdf al | on Size<br>124.03 KB<br>106.2 KB<br>162.75 KB<br>207.95 KD<br>200.03 KD<br>664.59 KB            | Adobe PDF<br>Adobe PDF<br>Adobe PDF<br>Adobe PDF<br>Adobe PDF<br>Adobe PDF              | MewCpen<br>MewCpen<br>MewCpen<br>MewCpen                                                |                                 |
| ne actual file | Appears in<br>Collections<br>File In Thich<br>2-CONTENTS<br>3-LIST OF TAC<br>3-CIAPTER-II<br>5-CIAPTER-II<br>7-CHAPTER-II                          | M.F.d. Discontrations term Descripti pdf discontration dis | on Size<br>124.03 kB<br>108.2 kB<br>162.75 kB<br>307.95 kD<br>000.03 kD<br>664.59 kB<br>1.24 MB | Adobe PDF<br>Adobe PDF<br>Adobe PDF<br>Adobe PDF<br>Adobe PDF<br>Adobe PDF<br>Adobe PDF | ИенкСрия<br>ИнниКрия<br>ИнниКрия<br>ИенкСрия<br>ИенкСрия                                |                                 |