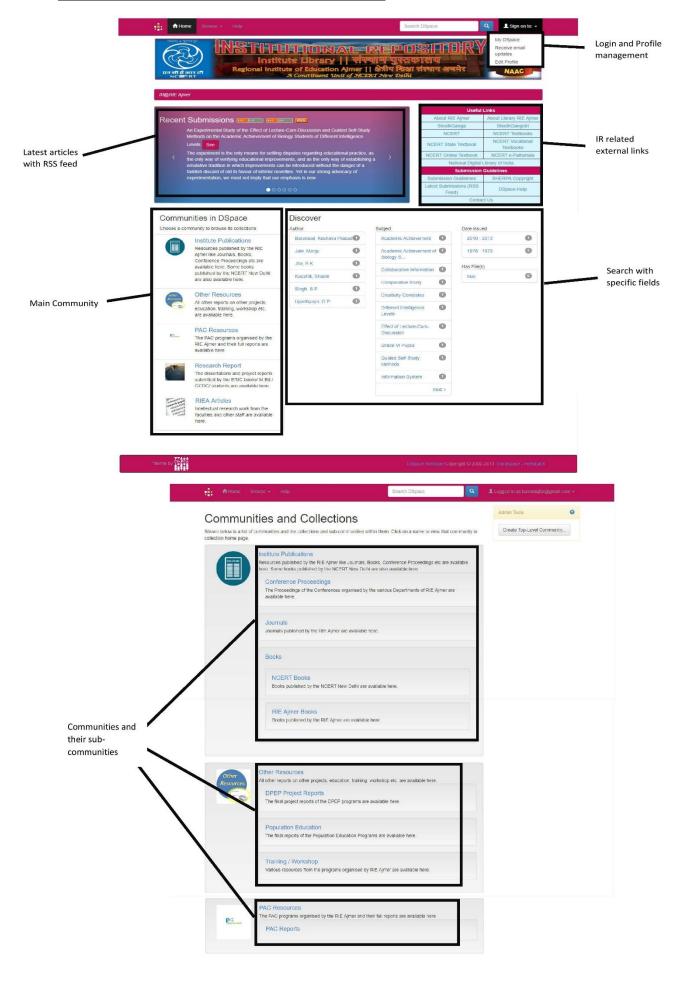

#### Institutional Repository (IR) Click on-<u>172.30.1.157:8080/jspui</u>

Upadnyaya, G P

Creativity Correlates

Different Intelligence Levels 🕚

0

|                | ti: A Hom                                                                                                                                          |                                                                                                                                                                                                                                                                                                                                                                                                                                                                                                                                                                                                                                                                                                                                                                                                                                                                                                                                                                                                                                                                                                                                                                                                                                                                                                                                                                                                                                                                                                                                                                                                                                                                                                                                                                                                                                                                                                                                                                                                                                                                                                                                |                                                                                                 |                                                                                         | Search DSpace                                                                           | 🔍 🎩 Sign on lo. +               |
|----------------|----------------------------------------------------------------------------------------------------------------------------------------------------|--------------------------------------------------------------------------------------------------------------------------------------------------------------------------------------------------------------------------------------------------------------------------------------------------------------------------------------------------------------------------------------------------------------------------------------------------------------------------------------------------------------------------------------------------------------------------------------------------------------------------------------------------------------------------------------------------------------------------------------------------------------------------------------------------------------------------------------------------------------------------------------------------------------------------------------------------------------------------------------------------------------------------------------------------------------------------------------------------------------------------------------------------------------------------------------------------------------------------------------------------------------------------------------------------------------------------------------------------------------------------------------------------------------------------------------------------------------------------------------------------------------------------------------------------------------------------------------------------------------------------------------------------------------------------------------------------------------------------------------------------------------------------------------------------------------------------------------------------------------------------------------------------------------------------------------------------------------------------------------------------------------------------------------------------------------------------------------------------------------------------------|-------------------------------------------------------------------------------------------------|-----------------------------------------------------------------------------------------|-----------------------------------------------------------------------------------------|---------------------------------|
|                | Please use th                                                                                                                                      | is identifier to cite or link to this item                                                                                                                                                                                                                                                                                                                                                                                                                                                                                                                                                                                                                                                                                                                                                                                                                                                                                                                                                                                                                                                                                                                                                                                                                                                                                                                                                                                                                                                                                                                                                                                                                                                                                                                                                                                                                                                                                                                                                                                                                                                                                     | http://localhost:0090/xm                                                                        | alui/handle/123456/89/2/                                                                |                                                                                         |                                 |
|                |                                                                                                                                                    | An Experimental Study of the Effect<br>Intelligence Levels                                                                                                                                                                                                                                                                                                                                                                                                                                                                                                                                                                                                                                                                                                                                                                                                                                                                                                                                                                                                                                                                                                                                                                                                                                                                                                                                                                                                                                                                                                                                                                                                                                                                                                                                                                                                                                                                                                                                                                                                                                                                     | of Ledure-Cum-Discussion                                                                        | and Guided Self-Study Iv                                                                | lethods on the Academic Achievement of                                                  | I Biology Students of Different |
|                | Authors:                                                                                                                                           | Singh, S.P.                                                                                                                                                                                                                                                                                                                                                                                                                                                                                                                                                                                                                                                                                                                                                                                                                                                                                                                                                                                                                                                                                                                                                                                                                                                                                                                                                                                                                                                                                                                                                                                                                                                                                                                                                                                                                                                                                                                                                                                                                                                                                                                    |                                                                                                 |                                                                                         |                                                                                         |                                 |
| bibliographic  |                                                                                                                                                    | Effect of Lecture-Cum-Discussion<br>Guided Self-Stucy Methods<br>Academic Achievement of Biology<br>Different Intelligence Levels                                                                                                                                                                                                                                                                                                                                                                                                                                                                                                                                                                                                                                                                                                                                                                                                                                                                                                                                                                                                                                                                                                                                                                                                                                                                                                                                                                                                                                                                                                                                                                                                                                                                                                                                                                                                                                                                                                                                                                                              | Students                                                                                        |                                                                                         |                                                                                         |                                 |
|                | Issue Date:                                                                                                                                        | 1978                                                                                                                                                                                                                                                                                                                                                                                                                                                                                                                                                                                                                                                                                                                                                                                                                                                                                                                                                                                                                                                                                                                                                                                                                                                                                                                                                                                                                                                                                                                                                                                                                                                                                                                                                                                                                                                                                                                                                                                                                                                                                                                           |                                                                                                 |                                                                                         |                                                                                         |                                 |
|                | Publisher:                                                                                                                                         | Regional Institute of Education, Ajr                                                                                                                                                                                                                                                                                                                                                                                                                                                                                                                                                                                                                                                                                                                                                                                                                                                                                                                                                                                                                                                                                                                                                                                                                                                                                                                                                                                                                                                                                                                                                                                                                                                                                                                                                                                                                                                                                                                                                                                                                                                                                           | ICI                                                                                             |                                                                                         |                                                                                         |                                 |
|                | Series/Report<br>no.:                                                                                                                              | Accession No;D21                                                                                                                                                                                                                                                                                                                                                                                                                                                                                                                                                                                                                                                                                                                                                                                                                                                                                                                                                                                                                                                                                                                                                                                                                                                                                                                                                                                                                                                                                                                                                                                                                                                                                                                                                                                                                                                                                                                                                                                                                                                                                                               |                                                                                                 |                                                                                         |                                                                                         |                                 |
|                | Abstract:                                                                                                                                          |                                                                                                                                                                                                                                                                                                                                                                                                                                                                                                                                                                                                                                                                                                                                                                                                                                                                                                                                                                                                                                                                                                                                                                                                                                                                                                                                                                                                                                                                                                                                                                                                                                                                                                                                                                                                                                                                                                                                                                                                                                                                                                                                | which improvements can be                                                                       | introduced without the da                                                               | the only way of verifying educational imp<br>anger of a faddish discard of old th favou |                                 |
|                | URI.                                                                                                                                               | http://iocalhost.8080/xmlui/handle/                                                                                                                                                                                                                                                                                                                                                                                                                                                                                                                                                                                                                                                                                                                                                                                                                                                                                                                                                                                                                                                                                                                                                                                                                                                                                                                                                                                                                                                                                                                                                                                                                                                                                                                                                                                                                                                                                                                                                                                                                                                                                            |                                                                                                 |                                                                                         |                                                                                         |                                 |
|                |                                                                                                                                                    | mighthocal oscoboox midimanare/                                                                                                                                                                                                                                                                                                                                                                                                                                                                                                                                                                                                                                                                                                                                                                                                                                                                                                                                                                                                                                                                                                                                                                                                                                                                                                                                                                                                                                                                                                                                                                                                                                                                                                                                                                                                                                                                                                                                                                                                                                                                                                | 23456789/27                                                                                     |                                                                                         |                                                                                         |                                 |
|                |                                                                                                                                                    | M Ed. Dissertations                                                                                                                                                                                                                                                                                                                                                                                                                                                                                                                                                                                                                                                                                                                                                                                                                                                                                                                                                                                                                                                                                                                                                                                                                                                                                                                                                                                                                                                                                                                                                                                                                                                                                                                                                                                                                                                                                                                                                                                                                                                                                                            | 23456789/27                                                                                     |                                                                                         |                                                                                         |                                 |
|                | Appears in                                                                                                                                         | M Ed. Dissertations                                                                                                                                                                                                                                                                                                                                                                                                                                                                                                                                                                                                                                                                                                                                                                                                                                                                                                                                                                                                                                                                                                                                                                                                                                                                                                                                                                                                                                                                                                                                                                                                                                                                                                                                                                                                                                                                                                                                                                                                                                                                                                            | 23456789/27                                                                                     |                                                                                         |                                                                                         |                                 |
|                | Appears in<br>Collections:                                                                                                                         | M Ed. Dissertations                                                                                                                                                                                                                                                                                                                                                                                                                                                                                                                                                                                                                                                                                                                                                                                                                                                                                                                                                                                                                                                                                                                                                                                                                                                                                                                                                                                                                                                                                                                                                                                                                                                                                                                                                                                                                                                                                                                                                                                                                                                                                                            |                                                                                                 | Format                                                                                  |                                                                                         |                                 |
|                | Appears in Collections.                                                                                                                            | M Ed. Dissertations                                                                                                                                                                                                                                                                                                                                                                                                                                                                                                                                                                                                                                                                                                                                                                                                                                                                                                                                                                                                                                                                                                                                                                                                                                                                                                                                                                                                                                                                                                                                                                                                                                                                                                                                                                                                                                                                                                                                                                                                                                                                                                            |                                                                                                 | Format<br>Adobe PDF                                                                     | View/Open                                                                               |                                 |
|                | Appears in<br>Collections:<br>Files in This I<br>File                                                                                              | M Ed Dissertations                                                                                                                                                                                                                                                                                                                                                                                                                                                                                                                                                                                                                                                                                                                                                                                                                                                                                                                                                                                                                                                                                                                                                                                                                                                                                                                                                                                                                                                                                                                                                                                                                                                                                                                                                                                                                                                                                                                                                                                                                                                                                                             | on Size                                                                                         |                                                                                         | View/Open<br>View/Open                                                                  |                                 |
|                | Appears in<br>Collections:<br>Files in This In<br>File<br>1-TITLE.pdf                                                                              | M Fd. Dissertations                                                                                                                                                                                                                                                                                                                                                                                                                                                                                                                                                                                                                                                                                                                                                                                                                                                                                                                                                                                                                                                                                                                                                                                                                                                                                                                                                                                                                                                                                                                                                                                                                                                                                                                                                                                                                                                                                                                                                                                                                                                                                                            | on Size<br>124.03 KB                                                                            | Adobe PDF                                                                               |                                                                                         |                                 |
| he actual file | Appears in<br>Collections:<br>Files in This II<br>File<br>1-TITLE pdf<br>2-CONTENTS                                                                | M Fd. Dissertations                                                                                                                                                                                                                                                                                                                                                                                                                                                                                                                                                                                                                                                                                                                                                                                                                                                                                                                                                                                                                                                                                                                                                                                                                                                                                                                                                                                                                                                                                                                                                                                                                                                                                                                                                                                                                                                                                                                                                                                                                                                                                                            | on Size<br>124.03 KB<br>108.2 KB                                                                | Adobe PDF                                                                               | View/Open                                                                               |                                 |
| he actual file | Appears in<br>Collections<br>Files in This It<br>File<br>1-TITLE pdf<br>2-CONTENTS<br>3-LIST OF TAS                                                | M.F.d. Discontrations Item Descripti pdf SLES pdf pdf                                                                                                                                                                                                                                                                                                                                                                                                                                                                                                                                                                                                                                                                                                                                                                                                                                                                                                                                                                                                                                                                                                                                                                                                                                                                                                                                                                                                                                                                                                                                                                                                                                                                                                                                                                                                                                                                                                                                                                                                                                                                          | on Size<br>124.03.KB<br>106.2.KB<br>162.75.KB                                                   | Adobe PDF<br>Adobe PDF<br>Adobe PDF                                                     | View/Open<br>View/Open                                                                  |                                 |
| ne actual file | Appears in<br>Collections<br>Files in Thich<br>File<br>1-TITLE.pdf<br>2-CONTENTS<br>3-LIST OF TAC<br>4-CIAPTER-1                                   | M.F.d. Dissertations  item  Descripti  pdf  allES.pdf  pdf  updf                                                                                                                                                                                                                                                                                                                                                                                                                                                                                                                                                                                                                                                                                                                                                                                                                                                                                                                                                                                                                                                                                                                                                                                                                                                                                                                                                                                                                                                                                                                                                                                                                                                                                                                                                                                                                                                                                                                                                                                                                                                               | on 512e<br>124.03 KB<br>106.2 KB<br>162.75 KB<br>307.95 KD                                      | Adobe PDF<br>Adobe PDF<br>Adobe PDF<br>Adobe PDF                                        | View/Open<br>View/Open<br>View/Open                                                     |                                 |
| he actual file | Appears in<br>Collections<br>File In The 7<br>File<br>1-TITLE pdf<br>2-CONTENTS<br>3-LIST OF TA2<br>4-CILAPTER-I<br>5-CILAPTER-I                   | M.F.d. Discontations                                                                                                                                                                                                                                                                                                                                                                                                                                                                                                                                                                                                                                                                                                                                                                                                                                                                                                                                                                                                                                                                                                                                                                                                                                                                                                                                                                                                                                                                                                                                                                                                                                                                                                                                                                                                                                                                                                                                                                                                                                                                                                           | on Size<br>124.03 KB<br>106.2 KB<br>162.75 KB<br>237.95 KD<br>200.03 KD                         | Adobe PDF<br>Adobe PDF<br>Adobe PDF<br>Adobe PDF<br>Adobe PDF<br>Adobe PDF              | View/Cpen<br>View/Cpen<br>View/Cpen<br>View/Cpen                                        |                                 |
| ne actual file | Appears in<br>Collections<br>Files in This 7<br>File<br>1-TITLE.pdf<br>2-CONTENTS<br>3-LIST OF TAS<br>4-CILAPTER-I<br>5-CILAPTER-I<br>5-CILAPTER-I | M.F.d. Discertations Item Description pdf alLES.pdf alpdf al | on Size<br>124.03 KB<br>106.2 KB<br>162.75 KB<br>207.95 KD<br>200.03 KD<br>664.59 KB            | Adobe PDF<br>Adobe PDF<br>Adobe PDF<br>Adobe PDF<br>Adobe PDF<br>Adobe PDF              | MewCpen<br>MewCpen<br>MewCpen<br>MewCpen                                                |                                 |
| ne actual file | Appears in<br>Collections<br>File In Thich<br>2-CONTENTS<br>3-LIST OF TAC<br>3-CIAPTER-II<br>5-CIAPTER-II<br>7-CHAPTER-II                          | M.F.d. Discontrations term Descripti pdf discontration dis | on Size<br>124.03 kB<br>108.2 kB<br>162.75 kB<br>307.95 kD<br>000.03 kD<br>664.59 kB<br>1.24 MB | Adobe PDF<br>Adobe PDF<br>Adobe PDF<br>Adobe PDF<br>Adobe PDF<br>Adobe PDF<br>Adobe PDF | ИенкСрия<br>ИнниКрия<br>ИнниКрия<br>ИенкСрия<br>ИенкСрия                                |                                 |