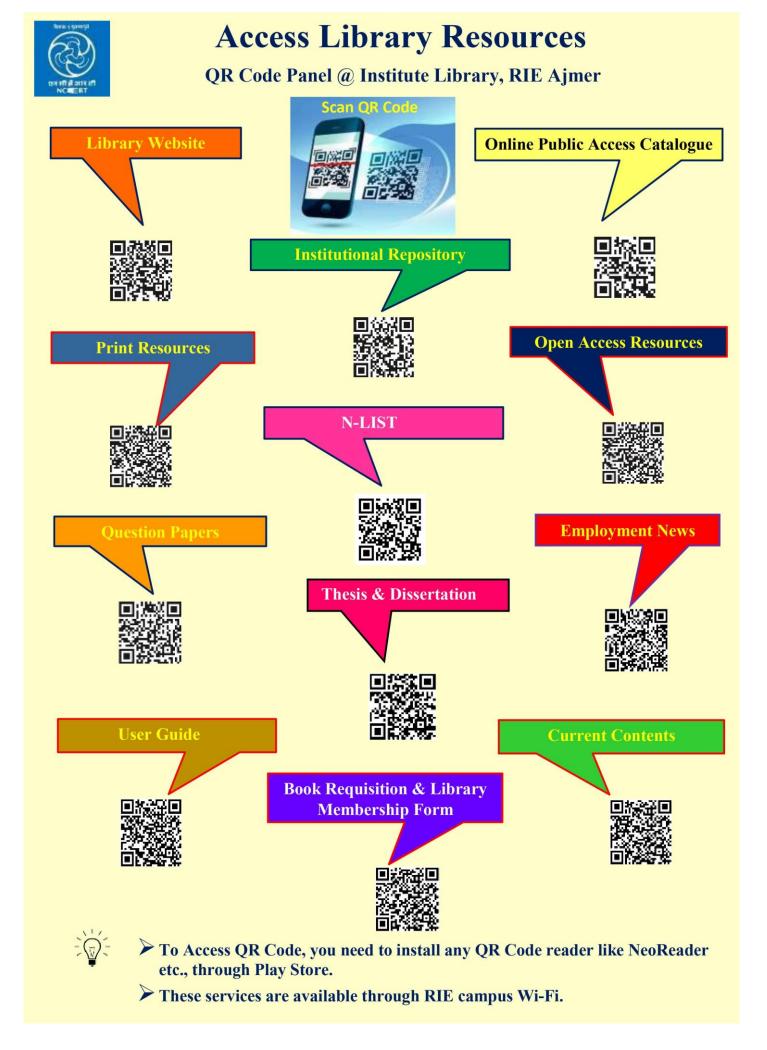

#### \* <u>IT Based Library Services</u>

- User Orientation Programme
- Online Public Access Catalogue
- Information KIOSK
- > QR Code Service
- Online reserve documents
- New Arrivals of Books & Periodicals
- Institutional Repositories
  - Institute Publications (Books, Articles)
  - ETDs (Theses & Dissertations)
- Research / Project Support Service
- Photo copy Service
- ➤ Central AC, Wi-Fi