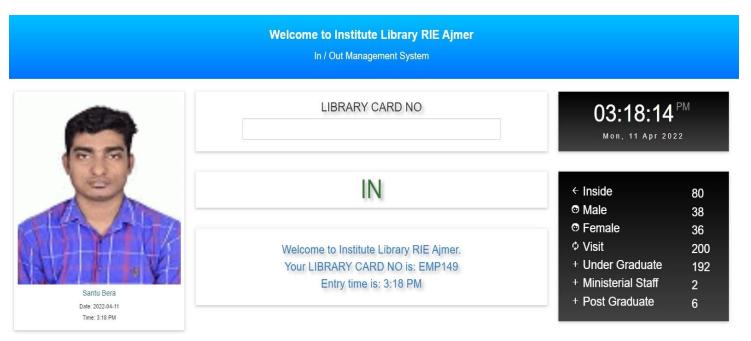

#### ✤ IN OUT MANAGEMENT SYSTEM

#### ➢ Use Your Library Card in this system to maintain Library e-register

#### Welcome to Institute Library RIE Ajmer

In / Out Management System

|                                                 | LIBRARY CARD NO                                                            | <b>03:18:52</b> <sup>PM</sup><br>Mon, 11 Apr 2022                                                             |
|-------------------------------------------------|----------------------------------------------------------------------------|---------------------------------------------------------------------------------------------------------------|
|                                                 | OUT                                                                        | <ul><li>← Inside 79</li><li>⑦ Male 38</li></ul>                                                               |
| CHY .V                                          | Thank you.<br>Your Exit time is: 3:18 PM<br>Total Time Duration : 00:00:38 | <ul> <li>♥ Female 36</li> <li>♥ Visit 200</li> <li>+ Under Graduate 192</li> <li>+ Post Graduate 6</li> </ul> |
| Santu Bera<br>Date: 2022-04-11<br>Time: 3:18 PM |                                                                            | + Ministerial Staff 2                                                                                         |