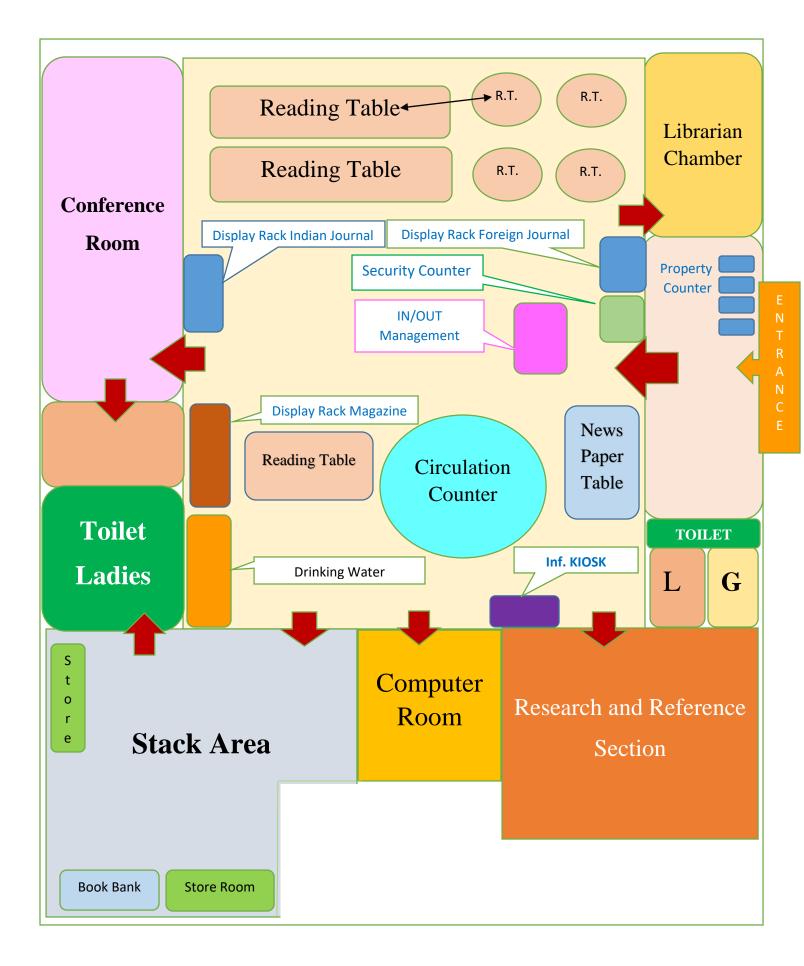

-------------------------------------------------------------------------------------------------|
| Total area of the library | 950 sq. mts                                                                                                                                                                    |
| Total seating capacity    | 150+                                                                                                                                                                           |
| Working Hours             | On all working day (Monday-Friday): 9 A.M. to 7 P.M.<br>Saturday: 9 A. M to 5.30 P.M.<br>Library is closed in all Sunday.<br>National Holidays and Institute Declared Holidays |

#### \*General Information

#### ✤ Floor Plan of Institute Library, RIE Ajmer



#### Library Collection

| Resource Type                     | Collection |
|-----------------------------------|------------|
| Books                             | 86990+     |
| Journals                          | 49         |
| Foreign Journal                   | 31         |
| Indian Journal                    | 15         |
| Back Volumes                      | 1085       |
| Magazines                         | 29         |
| News Papers                       | 09         |
| In-house archival /e-resources    |            |
| Institutional Repository (Dspace) | 1755+      |
| e-resource                        |            |
| N-List                            |            |
| CD-ROM                            | 237        |
| CD-ROM (Book Accompanying)        | 127+       |

#### \*